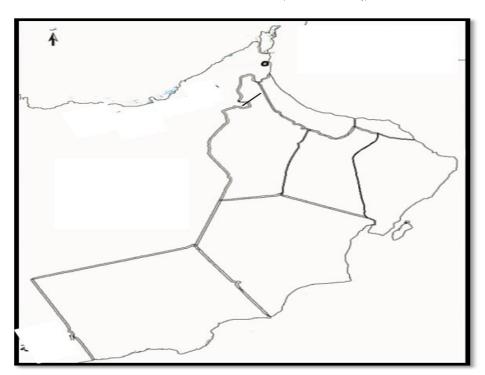

السؤال الرابع:

أولا: ادرس الخريطة التي أمامك ثم اجب عن الأسئلة التالية:

- أ) ظلل محافظة مسقط في مكانها الصحيح على الخريطة .
- ب) تعاني محافظة مسقط من ارتفاع الهجرة الداخلة . اقترح حلا واحدا لتقليل الهجرة الداخلة اليها؟