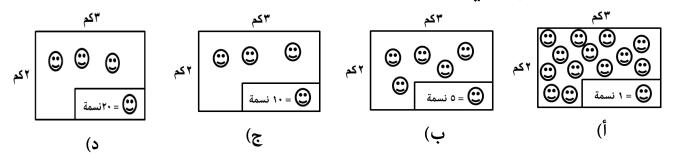

٥) الشكل الصحيح الذي يعبر عن الكثافة السكانية المرتفعة من بين الأشكال الآتية:

٦) المخطط الصحيح لمقومات الصحة الجيدة هو:

| تجنب        | تجنب       | مهارسة     | ترك        | تجنب الدهون |   |
|-------------|------------|------------|------------|-------------|---|
| التدخين     | المشرو ات  | الرياضة    | الوجبات    |             | ĵ |
|             | الغازية    | بانتظام    | السريعة    |             |   |
| الإكثار من  | تناول      | ترك وجبة   | قلة        | تجنب الدهون | ب |
| الوجبات     | المشروبات  | الإفطار    | الرياضة    |             |   |
| السريعة     | الغازية    |            |            |             |   |
| قلة الرياضة | تجنب       | تجنب       | الإكثار من | تجنب الدهون | 3 |
|             | التدخين    | المشروبات  | الوجبات    |             |   |
|             |            | لغازية     | السريعة    |             |   |
| قلة الرياضة | الإكثار من | الإكثار من | تجنب       | تجنب الدهون | ٥ |
|             | الوجبا     | التدخين    | المشروبات  |             |   |
|             | السريعة    |            | الغازية    |             |   |

٥) الشكل الصحيح الذي يعبر عن الكثافة السكانية المرتفعة من بين الأشكال الآتية:

٦) المخطط الصحيح لمقومات الصحة الجيدة هو:

| تجنب        | تجنب       | ممارسة     | ترك        | تجنب الدهون |   |
|-------------|------------|------------|------------|-------------|---|
| التدخين     | المشرو ات  | الرياضة    | الوجبات    |             | ĵ |
|             | الغازية    | بانتظام    | السريعة    |             |   |
| الإكثار من  | تناول      | ترك وجبة   | قلة        | تجنب الدهون | ب |
| الوجبات     | المشروبات  | الإفطار    | الرياضة    |             |   |
| السريعة     | الغازية    |            |            |             |   |
| قلة الرياضة | تجنب       | تجنب       | الإكثار من | تجنب الدهون | 3 |
|             | التدخين    | المشروبات  | الوجبات    |             |   |
|             |            | لغازية     | السريعة    |             |   |
| قلة الرياضة | الإكثار من | الإكثار من | تجنب       | تجنب الدهون | ٥ |
|             | الوجبا     | التدخين    | المشروبات  |             |   |
|             | السريعة    |            | الغازية    |             |   |