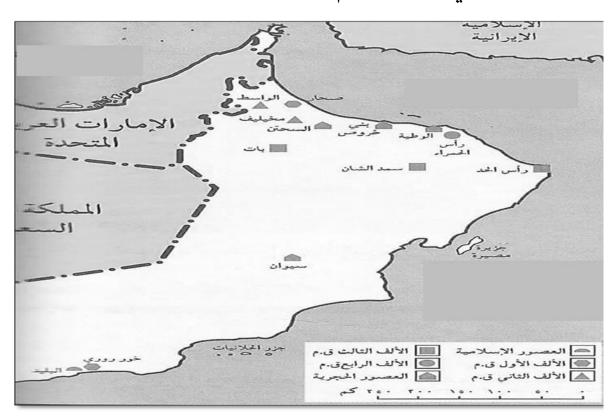

السؤال الثاني:

١) ادرس الخريطة التي أمامك جيدا ثم أجب على الأسئلة التالية:

أ) استخرج من الخريطة موقع أثري واحد يعود للعصور الآتية:

| المواقع الأثرية | العصور التاريخية  |
|-----------------|-------------------|
| •••••           | الألف الثالث ق .م |
| •••••           | العصور الإسلامية  |
|                 |                   |

السؤال الثاني:

١) ادرس الخريطة التي أمامك جيدا ثم أجب على الأسئلة التالية:

أ) استخرج من الخريطة موقع أثري واحد يعود للعصور الآتية:

| المواقع الأثرية | العصور التاريخية  |
|-----------------|-------------------|
| •••••           | الألف الثالث ق .م |
|                 | العصور الإسلامية  |
|                 |                   |