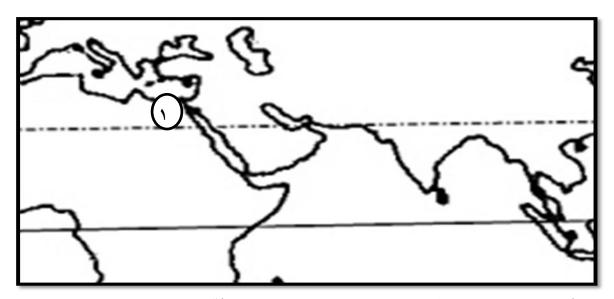

### المادة: الدراسات الاجتماعية الصف: السابع الدور الأول - الفصل الدراسي الأول - العام الدراسي ٢٠١٨/٢٠١٧م تابع: السؤال الثاني:

ب) ادرس الخريطة الآتية جيدا ثم أجب عن الأسئلة التي تليها:

١\_ اكتب بحر العرب في موقعه الصحيح على الخريطة .

٢\_ يشير الرقم ( ١ )الى احدى الحضارات القديمة المجاورة لشبه الجزيرة العربية هي ....... ( اكمل )

٢) أـ صنف أفراد الأسرة في الجدول الآتي حسب الفئة العمرية لكل فرد .

| الفئة العمرية | العمر  | الاسم |
|---------------|--------|-------|
| •••••         | ١٣سنة  | احمد  |
| •••••         | ٧٦ سنة | سالم  |