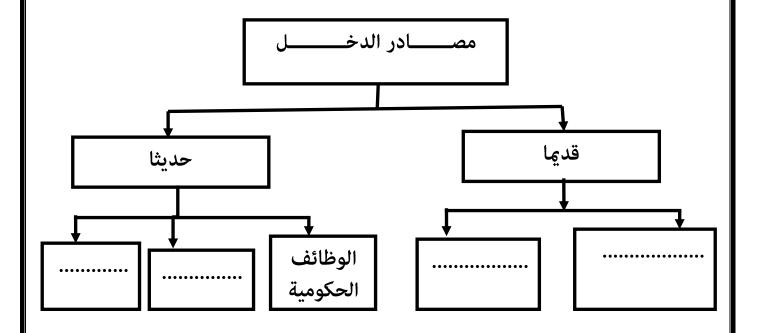

### ثانيا:

أ) أكمل الخريطة الذهنية التي توضح مصادر الدخل قديما وحديثا باستخدام المفردات الموجودة بين القوسين:

(تربية الحيوانات - الصناعة - الزراعة - الشركات الخاصة)

| في السلطنة ؟ | الموارد المائية | بإدارة وتنمية | الحكومة | ب )علل : اهتمام |
|--------------|-----------------|---------------|---------|-----------------|
|--------------|-----------------|---------------|---------|-----------------|