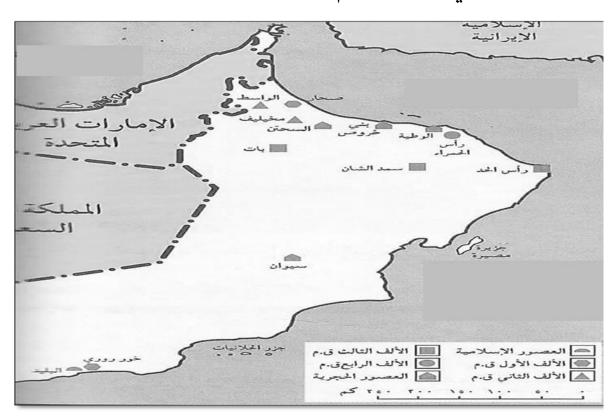

### المادة: الدراسات الاجتماعية الصف: السابع الدور الأول - الفصل الدراسي الأول - العام الدراسي ٢٠١٨/٢٠١٧م تابع: السؤال الثاني:

ب) ادرس الخريطة الآتية جيدا ثم أجب عن الأسئلة التي تليها:

١\_ اكتب بحر العرب في موقعه الصحيح على الخريطة .

٢\_ يشير الرقم ( ١ )الى احدى الحضارات القديمة المجاورة لشبه الجزيرة العربية هي ....... ( اكمل )

٢) أـ صنف أفراد الأسرة في الجدول الآتي حسب الفئة العمرية لكل فرد .

| الفئة العمرية | العمر  | الاسم |
|---------------|--------|-------|
| •••••         | ١٣سنة  | احمد  |
| •••••         | ٧٦ سنة | سالم  |