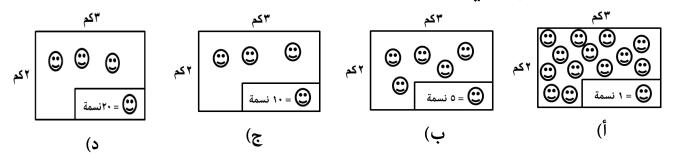

السؤال الثاني:

١) ادرس الخريطة التي أمامك جيدا ثم أجب على الأسئلة التالية:

أ) استخرج من الخريطة موقع أثري واحد يعود للعصور الآتية:

| المواقع الأثرية | العصور التاريخية  |
|-----------------|-------------------|
| •••••           | الألف الثالث ق .م |
| •••••           | العصور الإسلامية  |
|                 |                   |

السؤال الثاني:

١) ادرس الخريطة التي أمامك جيدا ثم أجب على الأسئلة التالية:

أ) استخرج من الخريطة موقع أثري واحد يعود للعصور الآتية:

| المواقع الأثرية | العصور التاريخية  |
|-----------------|-------------------|
| •••••           | الألف الثالث ق .م |
|                 | العصور الإسلامية  |
|                 |                   |